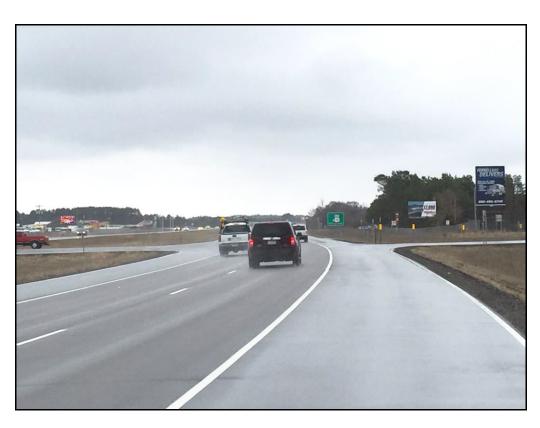

### Location

MN Highway 10 Mile Marker 162.11 In Rice

### Read

Southbound Traffic to St. Cloud Right Hand Read

### Size

20"h x 15'w 300 sq. ft.

## **Traffic Count**

20,700

| Rate Information |                |
|------------------|----------------|
| MONTHLY RENTAL   | * PRODUCTION   |
| \$700            | \$800          |
|                  | MONTHLY RENTAL |