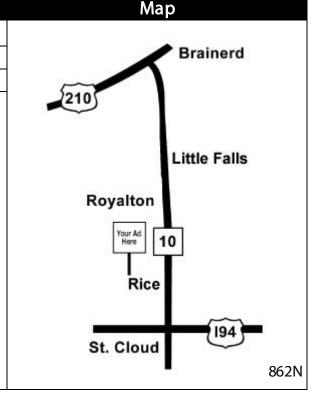

### Location

MN Highway 10 Mile Marker 162.11 In Rice

### Read

Southbound Traffic to St. Cloud Right Hand Read

### Size

20"h x 15'w 300 sq. ft.

## **Traffic Count**

20,700



| Rate Information |                |
|------------------|----------------|
| MONTHLY RENTAL   | * PRODUCTION   |
| \$700            | \$800          |
|                  | MONTHLY RENTAL |

\*One time Production charge includes state of the art computer generated design - full 4 color artwork, professional production and installation

# Supreme Outdoor Advertising

**Dave Helder** 

17595 Kenwood Trail, ste #150 LAKEVILLE, MN 55044

(507) 351-6789

DaveHelder@SupremeOutdoor.com